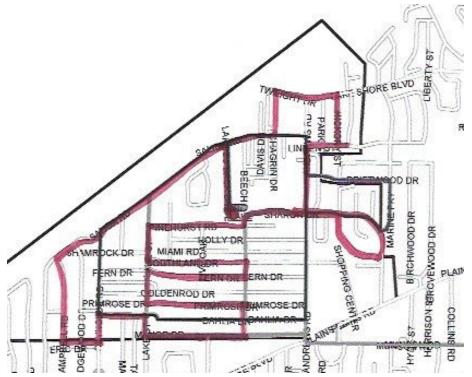

## Lake Elementary End of the Year Parade

What: Staff will parade in their cars through the streets of MOL

When: Thursday, May 21st beginning at 6:00 PM Why: Because we love and miss our students

How: Please view the route below and stand in a safe area

along the route to wave hello to the Lake staff.
Please abide by social distancing guidelines.

Route: Start at back entrance of Lake - L on Salida - R on Thunderbird-L on Campbell - L on Eric - L on Reynolds - R on Dahlia - R on Lake - L on Manor - L on Beech - L on Primrose - R on Lake - R on Fern - L on Beech - L on Southland - R on Lake - R on Pinehurst - L on Beech - R on Sharon - Crossover Andrews - R on Springwood - L on Marine to Sharon - R on Andrews - R on Linden - L on Hickory - L on Lakeshore - At stop sign by Mentor Beach Park, Straight on Twilight - L on Chagrin - R on Salida - L into school parking lot to conclude the parade